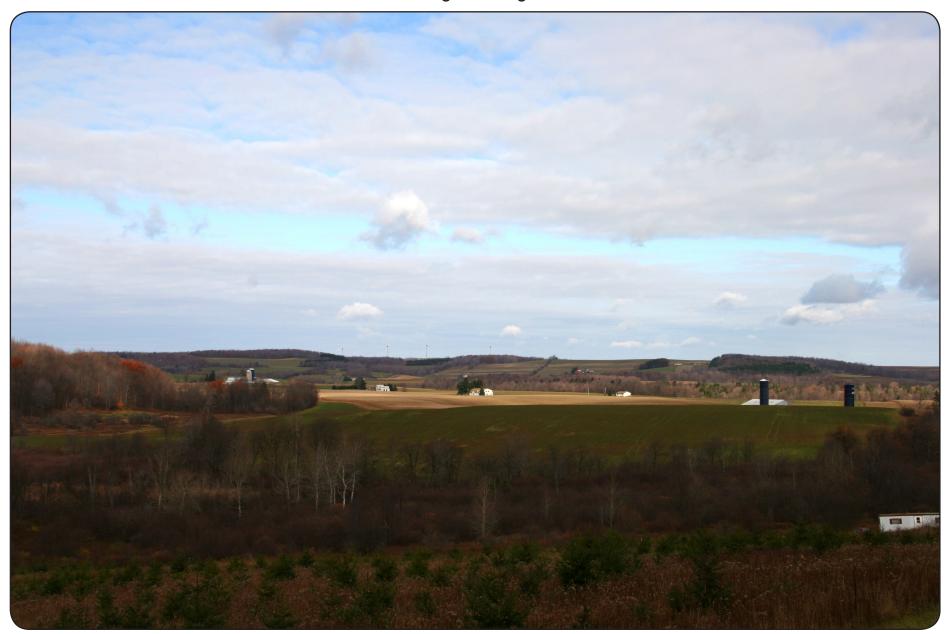

## Figure 16: Visual Simulations Sheet 2 of 4

View from State Route 415 between County Route 9 and Hopkins Road, near the Hamlet of Wallace, looking north.

**Cohocton Wind Power Project** 

Town of Cohocton Steuben County, New York Prepared By: