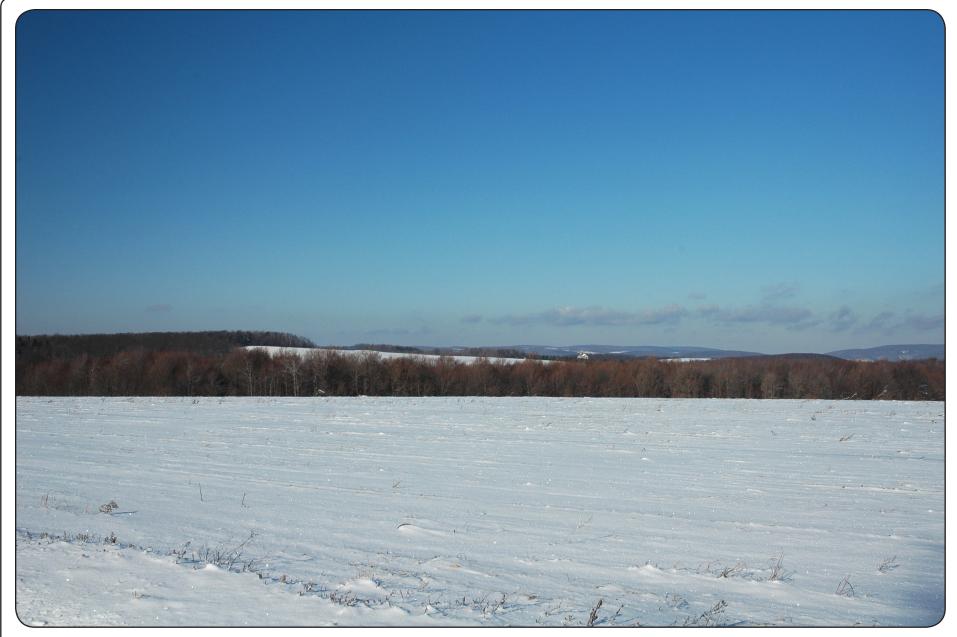

## Figure 16: Visual Simulations Sheet 1 of 4

View from County Route 70 near the Hamlet of Howard, looking northwest.

**Cohocton Wind Power Project** 

Town of Cohocton Steuben County, New York Prepared By: