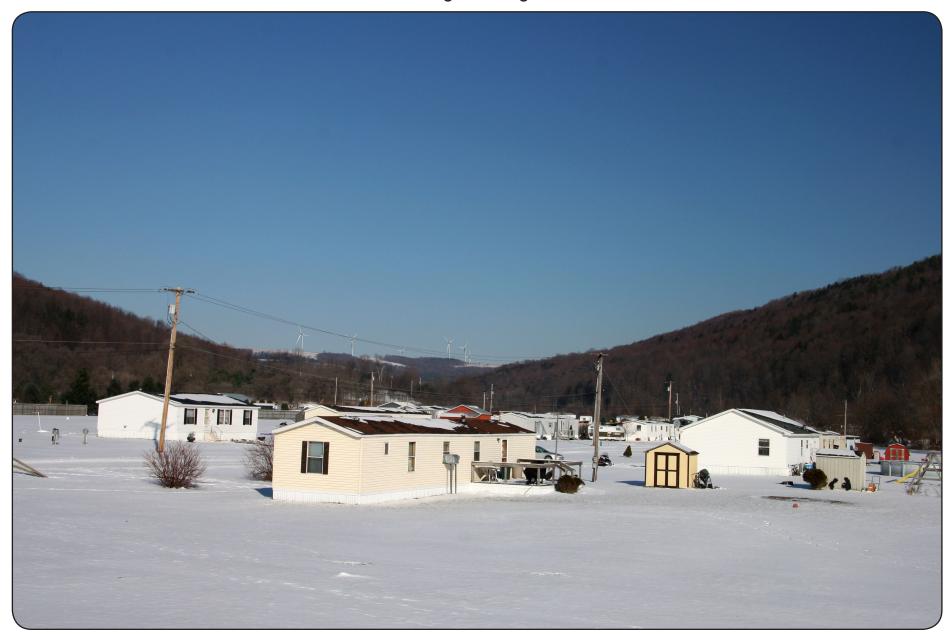

## Figure 16: Visual Simulations Sheet 4 of 4

View from North Main Street (State Route 21) in the Village of Naples, looking south

**Cohocton Wind Power Project** 

Town of Cohocton Steuben County, New York Prepared By: