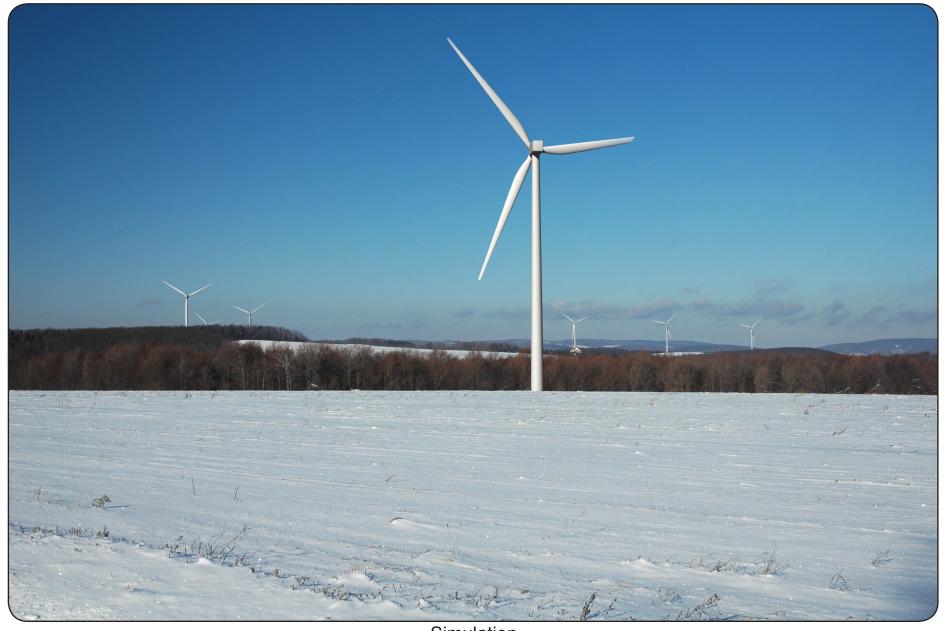

## Figure 16: Visual Simulations Sheet 2 of 4

View from State Route 415 between County Route 9 and Hopkins Road, near the Hamlet of Wallace, looking north.

**Cohocton Wind Power Project** 

Town of Cohocton Steuben County, New York Prepared By: