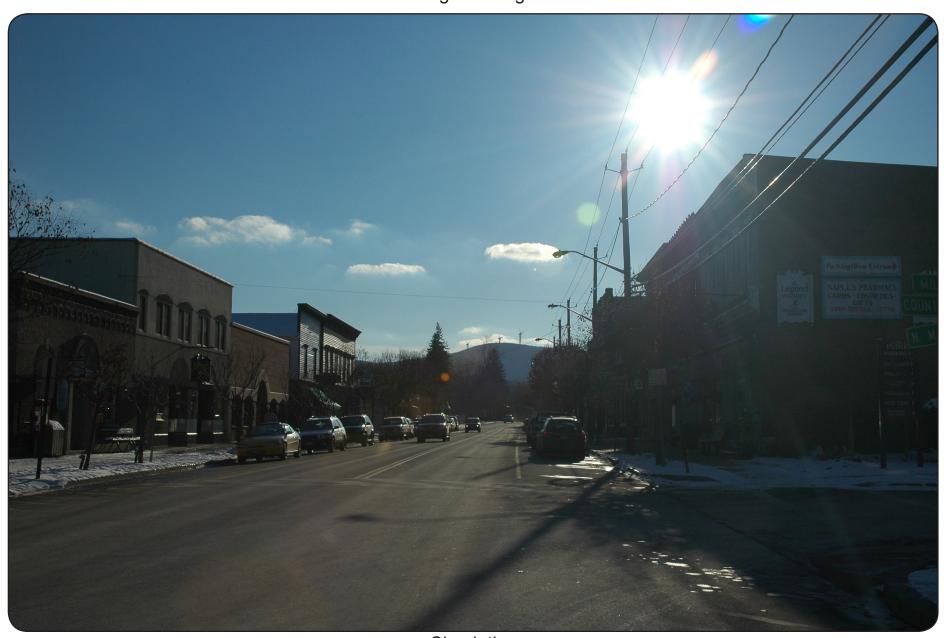

## Figure 16: Visual Simulations Sheet 4 of 4

View from North Main Street (State Route 21) in the Village of Naples, looking south

**Cohocton Wind Power Project** 

Town of Cohocton Steuben County, New York Prepared By: