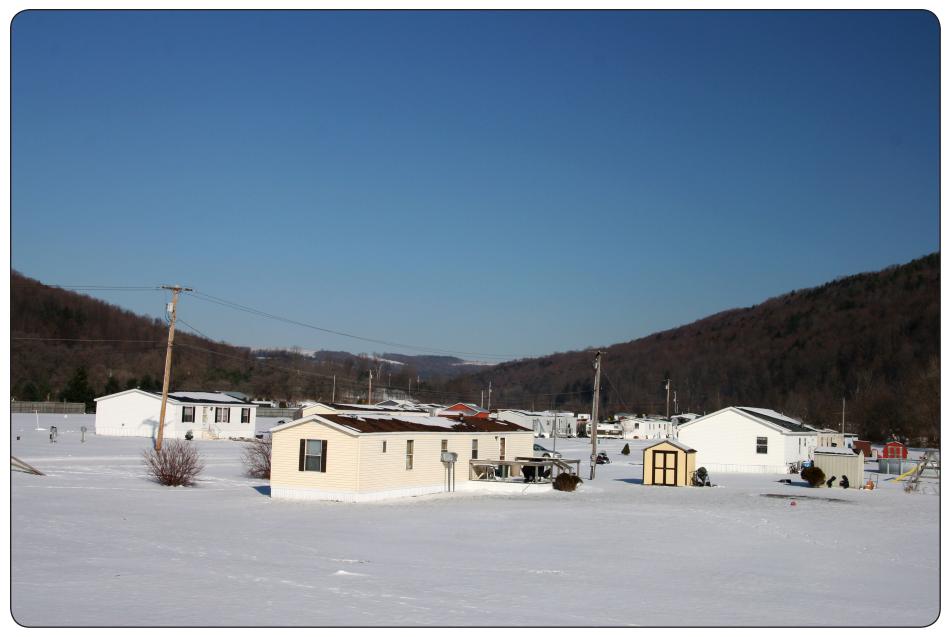

## Figure 16: Visual Simulations Sheet 3 of 4

View from Kirkwoor-Lent Hill Road looking northwest.

**Cohocton Wind Power Project** 

Town of Cohocton Steuben County, New York Prepared By:

Original Image