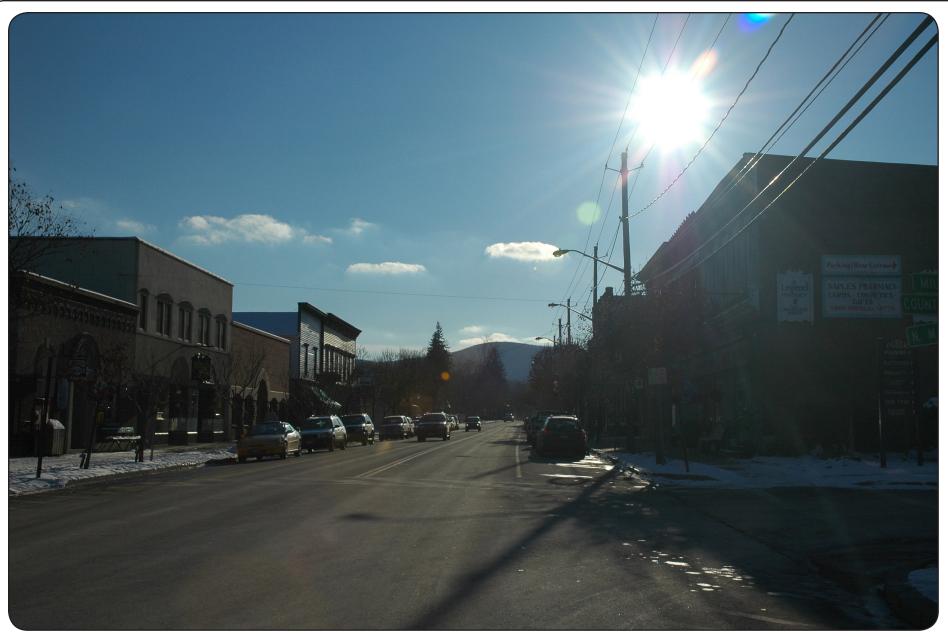

## Figure 16: Visual Simulations Sheet 4 of 4

View from North Main Street (State Route 21) in the Village of Naples, looking south

**Cohocton Wind Power Project** 

Town of Cohocton Steuben County, New York Prepared By: