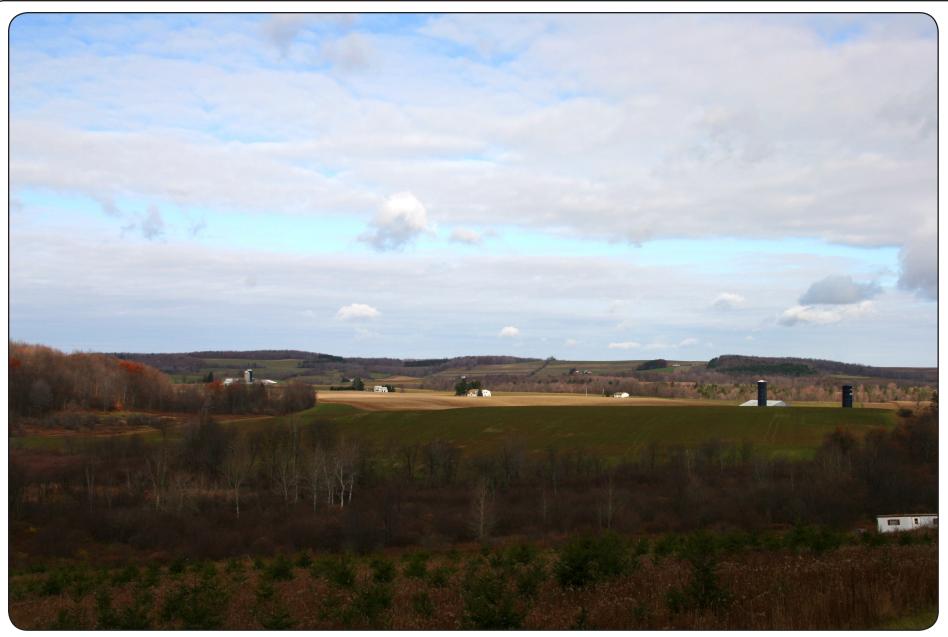

## Figure 16: Visual Simulations Sheet 1 of 4

View from County Route 70 near the Hamlet of Howard, looking northwest.

**Cohocton Wind Power Project** 

Town of Cohocton Steuben County, New York Prepared By: