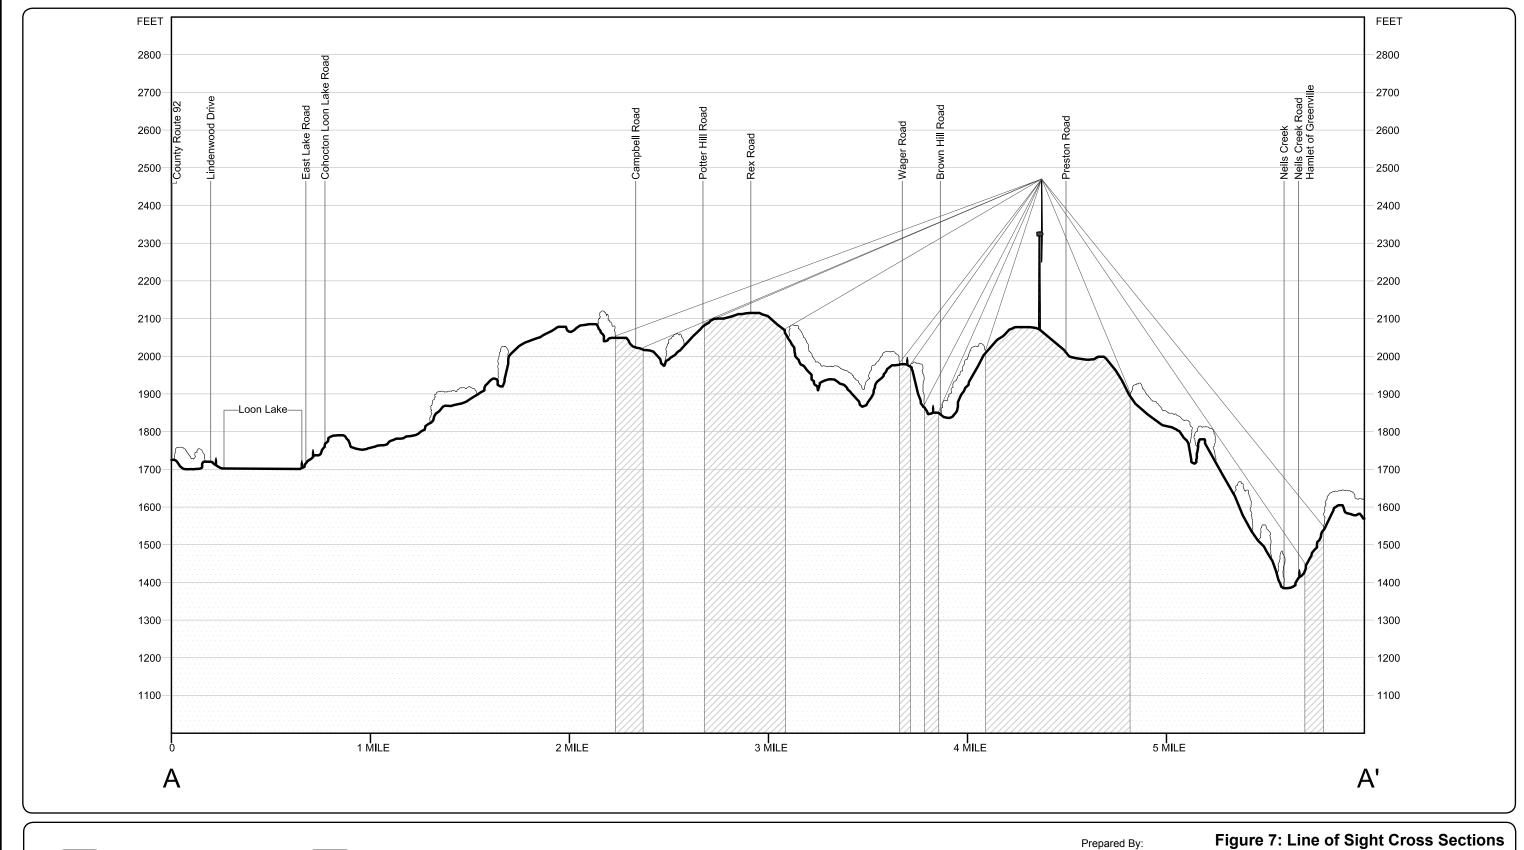

-

Project Potentially Visible

- Project Potentially Not Visible

Structures

- Vegetation

Scale: As Shown (Vertical is 10x Horizontal Scale)

Figure 7: Line of Sight Cross Sections Sheet 2 of 5 -Section A - A'

**Cohocton Wind Power Project** 

Town of Cohocton Steuben County, New York

Project Potentially Visible

- Project Potentially Not Visible

- Vegetation

Scale: As Shown (Vertical is 10x Horizontal Scale)

Prepared By: