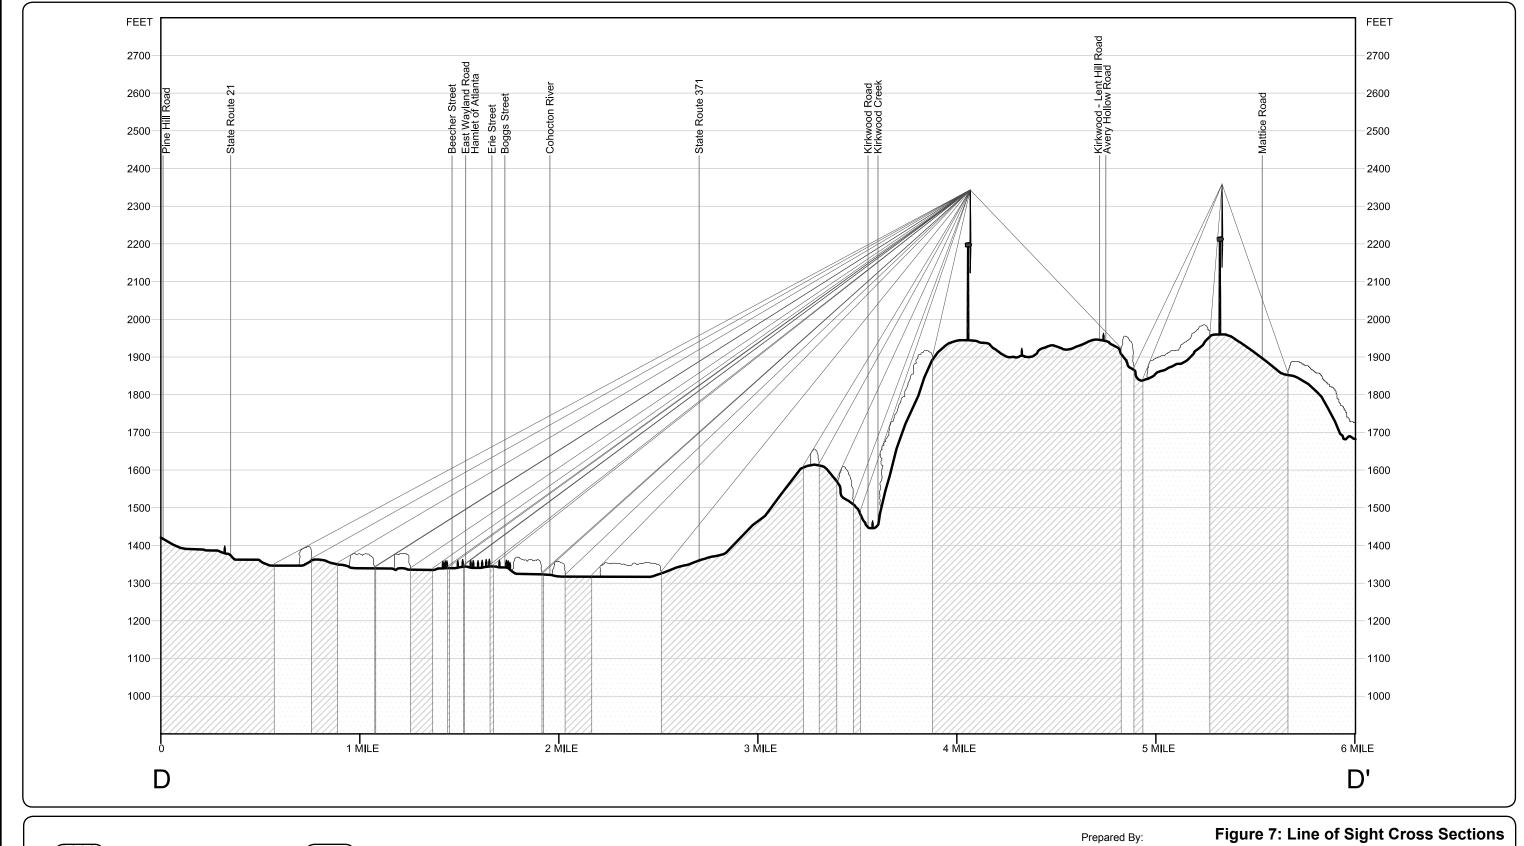

Project Potentially Visible

Structures

- Vegetation

Scale: As Shown (Vertical is 10x Horizontal Scale)

Figure 7: Line of Sight Cross Sections Sheet 5 of 5 -Section D - D'

**Cohocton Wind Power Project** 

Town of Cohocton Steuben County, New York