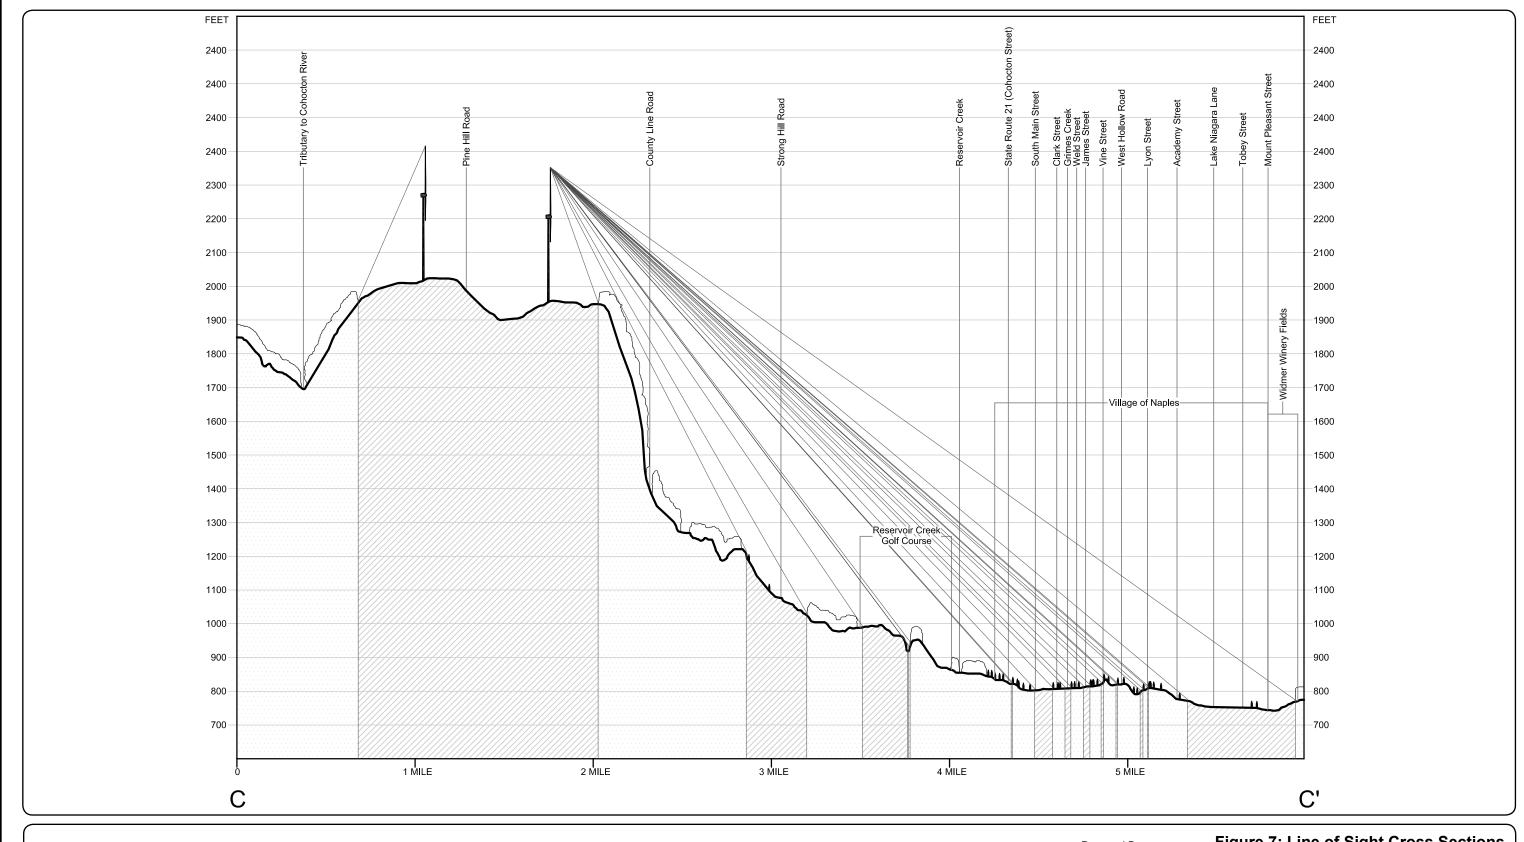

Structures

- Vegetation

Scale: As Shown (Vertical is 10x Horizontal Scale)

Prepared By:

Figure 7: Line of Sight Cross Sections
Sheet 4 of 5 -

Section C - C'

**Cohocton Wind Power Project** 

Town of Cohocton Steuben County, New York